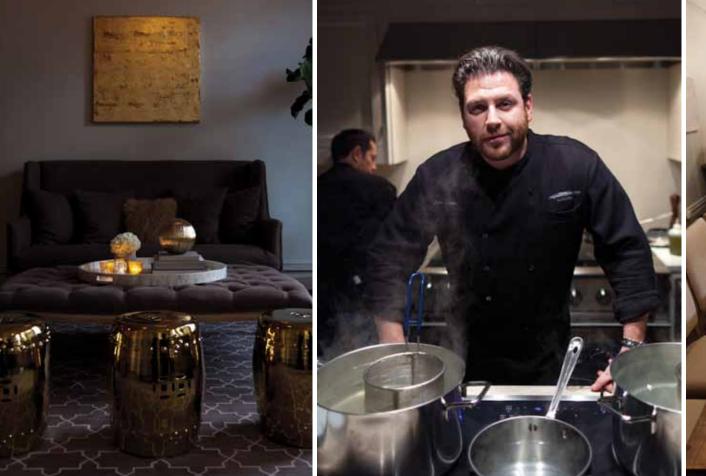

## A VISIONARY & INTERACTIVE **DINING EXPERIENCE**

Beloved chef and TV personality Scott Conant unveils SCM Culinary Suite, a 3,500 square foot space in the heart of SoHo. The private loft serves as a unique event space, production studio, test kitchen and Conant's corporate headquarters. Mixing earthy elements of reclaimed wood, with sleek touches of stainless steel, the inviting space can hold up to 30 for an intimate, private dinner and up to 60 people for an elaborate cocktail reception.

Designed by Kindra Predmore-Thompson (Emmy Award Winner for production design), the modern kitchen is fitted with beautiful custom cabinets from Bakes & Company and appliances from Electrolux Icon. Corporate Chef Nick Kennedy and our culinary team prepare seasonal tastings right before your eyes; guests will be a part of a visionary and interactive dining experience.