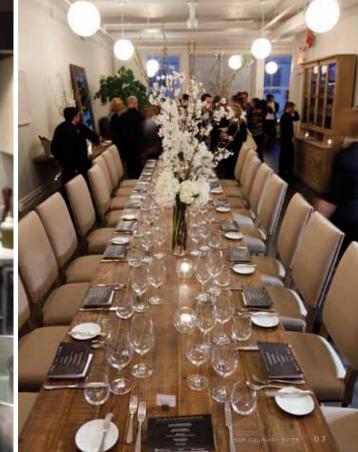

## A VISIONARY & INTERACTIVE **DINING EXPERIENCE**

Beloved chef and TV personality Scott Conant unveils SCM Culinary Suite, a 3,500 square foot space in the heart of SoHo. The private loft serves as a unique event space, production studio, test kitchen and Conant's corporate headquarters. Mixing earthy elements of reclaimed wood, with sleek touches of stainless steel, the inviting space can hold up to 30 for an intimate, private dinner and up to 60 people for an elaborate cocktail reception.

### PRIVATE DINING EVENTS

The Suite capacity accommodates up to 30 for a seated dinner and up to 60 for a cocktail reception.